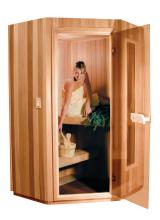

hermaSol's sauna rooms and heaters are inspired by the ancient traditions of Finland, where the sauna was invented. (Sauna means "bath" or "bathhouse" in Finnish). Ideal for hotel or spa owners who want to provide guests with an authentic Finnish sauna experience, our freestanding modular saunas are completely self-contained, fitted with the latest technology and crafted from the finest Tongue & Groove Western Red Cedar. These well-designed systems encourage guests (and business owners) to relax their bodies and minds!

# **Traditional Sauna Rooms - Modular**

- Free standing
- Includes everything
- All wall and ceiling panels finished inside and out with clear Western Red Cedar
- Pre-assembled benches
- Pre-hung door
- Sauna light
- Bucket and ladle
- Thermometer and all necessary hardware
- Removable duck-board flooring
- Easy assembly No studding necessary