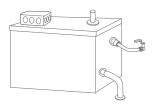

# A-1 SuperDuty Generator

Generator can be plumbed up to 50 feet from steam room.

Unit Dimensions: 18"W x 21"D x 48"H

Easy Installation: Built-in rollers assist with ease of

installation and maintenance.

# **SuperDuty**

SuperDuty Generator 18"W x 21"D x 48"H

### SuperDuty Generator

Generator can be plumbed up to 50 feet from steam room.

Innovative "standby" temperature feature enables steam room to be maintained at a standby temperature – saving energy and reducing costs.