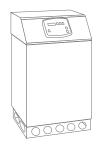

# A-1 SuperDuty Generator

Generator can be plumbed up to 50 feet from steam room.

Unit Dimensions: 18"W x 21"D x 48"H

Easy Installation: Built-in rollers assist with ease of

installation and maintenance.

# **SuperDuty**

SuperDuty Generator 18"W x 21"D x 48"H

### SuperDuty Generator

Generator can be plumbed up to 50 feet from steam room.

Innovative "standby" temperature feature enables steam room to be maintained at a standby temperature – saving energy and reducing costs.