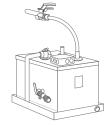

# SuperDuty Diagram

# A-1 SuperDuty Generator

Generator can be plumbed up to 50 feet from steam room.

Unit Dimensions: 18"W x 21"D x 48"H

Easy Installation: Built-in rollers assist with ease of

installation and maintenance.

# A-2 Optional NeverDown Generator

The diagram to the left shows a typical commercial steam room configuration using ThermaSol's SuperDuty generator. If generator A-1 needs service, it is easily unhooked and rolled out of the space and replaced with a second back-up generator (A-2) on the premises. The swap takes about 10 minutes.

### B Master Control

Start-up, shut down, standby temperature, room temperature, diagnostics, cleaning cycle; all controlled precisely to your club hours, 7 days per week.

# C Commercial Steam Head

# D Outside Room Timer

Activates steam session while SmartSteam<sup>™</sup> keeps the room at your chosen standby setting, avoiding a cold start.

# **E** In-Room Temperature Sensor

Ultra durable billet construction.