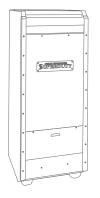

# A-1 SuperDuty Generator

Generator can be plumbed up to 50 feet from steam room.

Unit Dimensions: 18"W x 21"D x 48"H

Easy Installation: Built-in rollers assist with ease of

installation and maintenance.

# **SuperDuty**

SuperDuty Generator 18"W x 21"D x 48"H

### SuperDuty Generator

Generator can be plumbed up to 50 feet from steam room.

Innovative "standby" temperature feature enables steam room to be maintained at a standby temperature – saving energy and reducing costs.