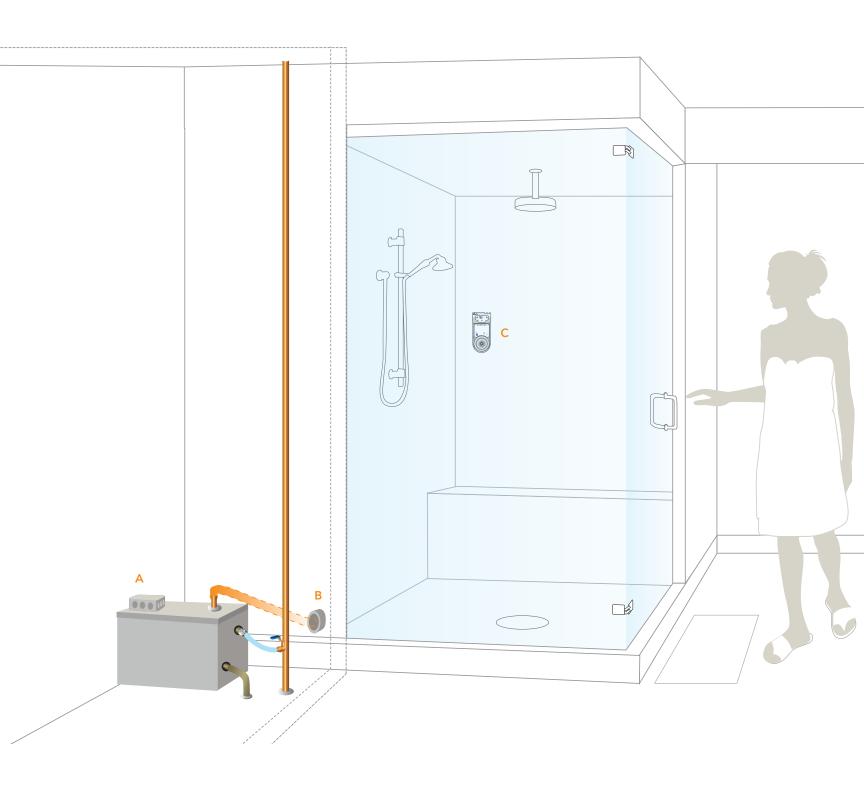

Day Spa
Distributing Steam Independently or Simultaneously for Up To 4 Rooms

# A Day Spa Generator

Please contact Customer Service (800.776.0711) for sizing.

**Unit Dimensions:** 13.75"W x 18.5"D x 18"H

# **B** Steam Distribution System

Distribute Steam Independently or Simultaneously from 2 to 4 rooms.

# C (4) Deluxe Steam Heads

A commercial steam head is installed in each individual room releasing warm, soothing steam providing customers absolute relaxation.