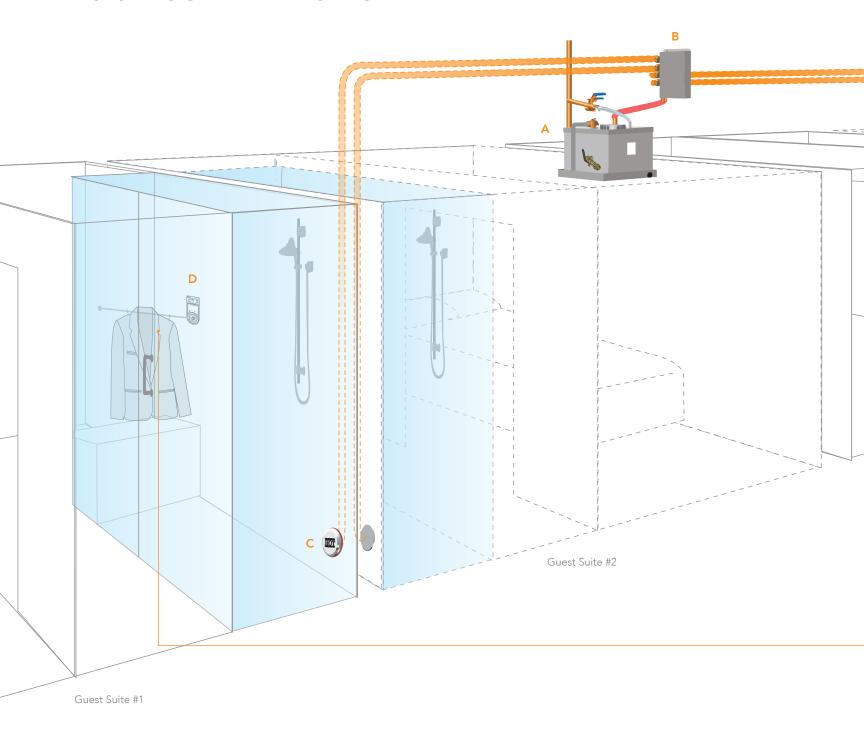

# Hotel SteamSuite

Multi-Room - 4 in a Row

# 4 in a Row Diagram

# A Hotel SteamSuite Generator (Multi-Room)

Please contact Customer Service (800.776.0711) for sizing.

**Unit Dimensions:** 18.5"L x 13.875"W x 18"H

# **B** Steam Distribution System

Distribute steam independently or simultaneously from 2 to 4 rooms.

# c (4) Deluxe Steam Heads

A commercial steam head is installed in each individual room releasing warm, soothing steam providing customers absolute relaxation.

# O (4) Metal Controls

The time and temperature control is made with all metal construction – not plated plastic.

# Wrinkle Free setting

This feature uses less than a quart of water to steam clothing. It's a wise alternative to using 30 plus gallons of hot water from the shower.

# Flexible Placement

Steam units can be installed up to 50 pipe feet away from the shower, allowing for multiple generator placement options.

# Part numbers:

| HSS-250-2 | HSS-400-2 | HSS-650-2 |
|-----------|-----------|-----------|
| HSS-250-3 | HSS-400-3 | HSS-650-3 |
| HSS-250-4 | HSS-400-4 | HSS-650-4 |

The illustration to the left shows the SteamSuite package serving 4 individual hotel rooms. Each room has its own steam head and control system, allowing guests complete control of their private spa. The generator can be placed anywhere as long as the pipe run is not longer than 50 feet to any of the rooms. Accessibility to the generator is required. The Hotel SteamSuite generator can be used for 2, 3 or 4 rooms depending on your individual floor plan. In all configurations each room has its own steam head and control system.