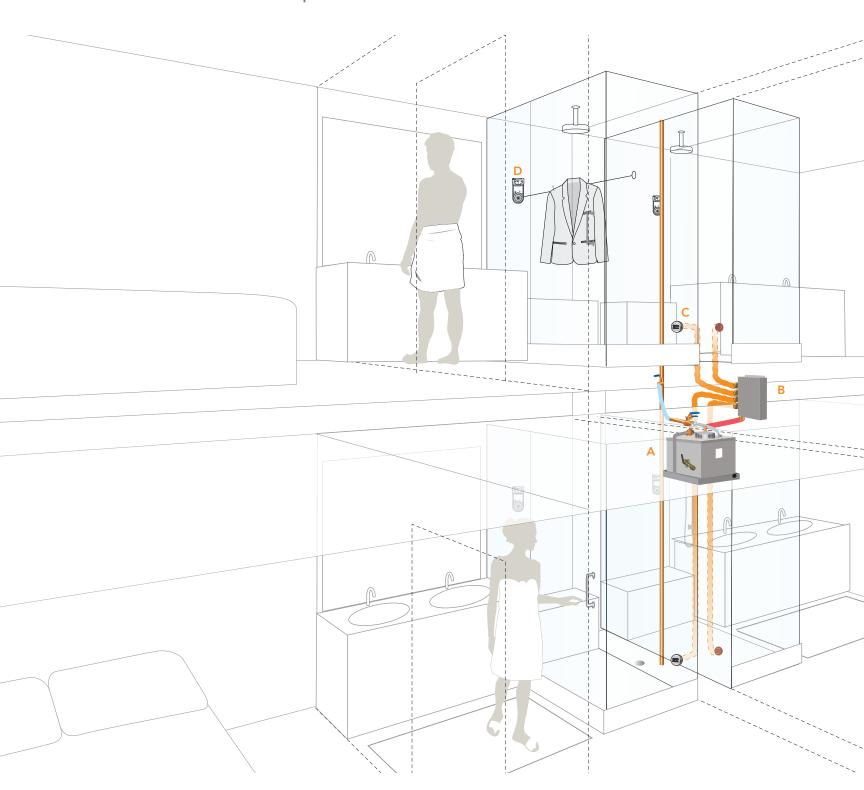

# Hotel SteamSuite

Multi-Room - 4 in a Row

# 4 in a Row Diagram

# A Hotel SteamSuite Generator (Multi-Room)

Please contact Customer Service (800.776.0711) for sizing.

**Unit Dimensions:** 18.5"L x 13.875"W x 18"H

# **B** Steam Distribution System

Distribute steam independently or simultaneously from 2 to 4 rooms.

# c (4) Deluxe Steam Heads

A commercial steam head is installed in each individual room releasing warm, soothing steam providing customers absolute relaxation.

# O (4) Metal Controls

The time and temperature control is made with all metal construction – not plated plastic.

# Wrinkle Free setting

This feature uses less than a quart of water to steam clothing. It's a wise alternative to using 30 plus gallons of hot water from the shower.

# Flexible Placement

Steam units can be installed up to 50 pipe feet away from the shower, allowing for multiple generator placement options.

# Part numbers:

| HSS-250-2 | HSS-400-2 | HSS-650-2 |
|-----------|-----------|-----------|
| HSS-250-3 | HSS-400-3 | HSS-650-3 |
| HSS-250-4 | HSS-400-4 | HSS-650-4 |

The illustration to the left shows the SteamSuite package serving 4 individual hotel rooms. Each room has its own steam head and control system, allowing guests complete control of their private spa. The generator can be placed anywhere as long as the pipe run is not longer than 50 feet to any of the rooms. Accessibility to the generator is required. The Hotel SteamSuite generator can be used for 2, 3 or 4 rooms depending on your individual floor plan. In all configurations each room has its own steam head and control system.