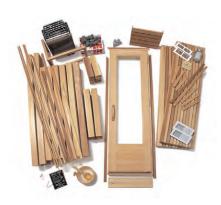

hermaSol's sauna rooms and heaters are inspired by the ancient traditions of Finland, where the sauna was invented. (Sauna means "bath" or "bathhouse" in Finnish). Ideal for hotel or spa owners who want to provide guests with an authentic Finnish sauna experience, our freestanding modular saunas are completely self-contained, fitted with the latest technology and crafted from the finest Tongue & Groove Western Red Cedar. These well-designed systems encourage guests (and business owners) to relax their bodies and minds!

# **Custom Cut Sauna Rooms - Pre-cut**

- Heater included
- You supply the studding, insulation and exterior
- We provide the interior
- Clear Western Red Cedar (per your specs)
- Pre-assembled benches
- Pre-hung door
- Sauna light
- Bucket and Ladle
- Thermometer and all necessary hardware and trim, including removable duck-board flooring
- Floor not included