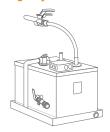

# SuperDuty Diagram

# A-1 SuperDuty Generator

Generator can be plumbed up to 50 feet from steam room.

Unit Dimensions: 18"W x 21"D x 48"H

Easy Installation: Built-in rollers assist with ease of

installation and maintenance.

# A-2 Optional NeverDown Generator

The diagram to the left shows a typical commercial steam room configuration using ThermaSol's SuperDuty generator. If generator A-1 needs service, it is easily unhooked and rolled out of the space and replaced with a second back-up generator (A-2) on the premises. The swap takes about 10 minutes.

### B Master Control

Start-up, shut down, standby temperature, room temperature, diagnostics, cleaning cycle; all controlled precisely to your club hours, 7 days per week.

# C Commercial Steam Head

# D Outside Room Timer

Activates steam session while SmartSteam<sup>™</sup> keeps the room at your chosen standby setting, avoiding a cold start.

# **E** In-Room Temperature Sensor

Ultra durable billet construction.