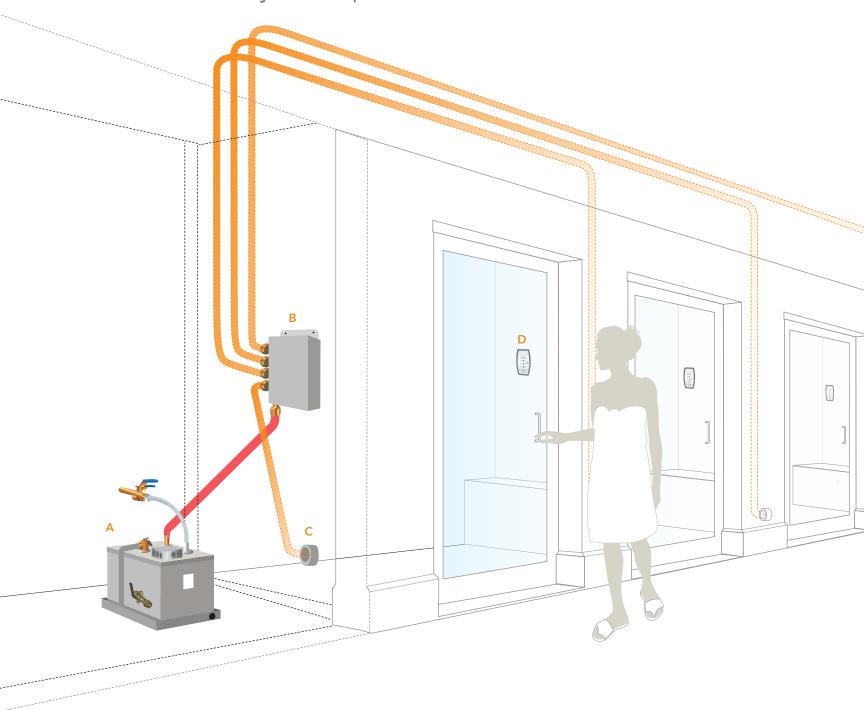

Day Spa
Distributing Steam Independently or Simultaneously for Up To 4 Rooms

# A Day Spa Generator

Please contact Customer Service (800.776.0711) for sizing.

**Unit Dimensions:** 13.75"W x 18.5"D x 18"H

# **B** Steam Distribution System

Distribute Steam Independently or Simultaneously from 2 to 4 rooms.

# C (4) Deluxe Steam Heads

A commercial steam head is installed in each individual room releasing warm, soothing steam providing customers absolute relaxation.

# D (4) In-Room Controls

For a completely personal spa experience, each steam room can be effortlessly controlled by the steam bather from within their private steam room. Located in each steam room, a wall-mounted controller can reach up to 50 feet from the generator. Time and temperature settings make for easy operation by the guest. ThermaSol's Day Spa in-room controls are precision machined from billet aluminum, and plated with advanced PVD process for the ultimate in quality.

# **E** Spa Management System

Spa management has never been easier, thanks to the Sentinel. As the industry's first central management system, the Sentinel may be installed at the day spa's front desk, allowing staff to effortlessly track and monitor each private steam room in-use.