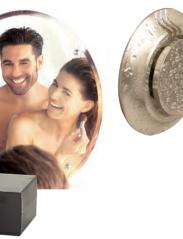

7 versatile styles to choose from

Fog-Free mirrors are not only convenient and practical; they make a great design statement in any bathroom. Eclipse, Cupola and Avant feature a one-

bathroom or shower, the tastefully understated Fog-Free mirrors are amazingly

inch beveled edge and Rhombus features a polished plain edge.

Whether it be a new construction or remodeling project or an existing

# **In-Shower Fog-Free Mirrors**

Avant 12.5" x 22"

Rhombus 12.5" x 17"

Available in 4 distinctive designs: Avant, Rhombus, Eclipse, and Cupola.

simple to install. They are a safe, convenient and a functional design element.