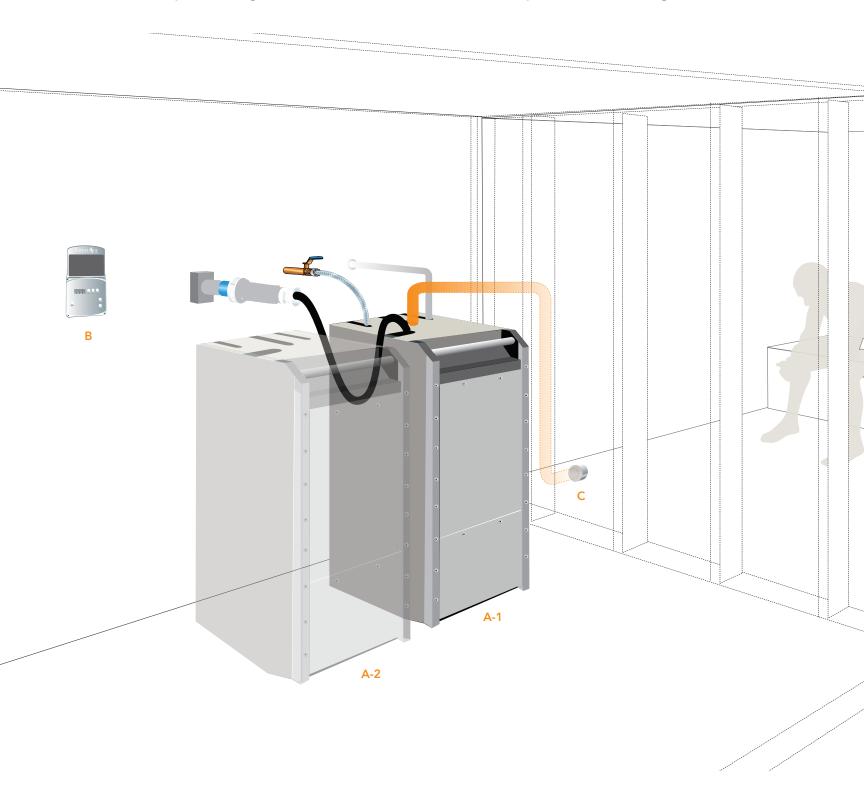

# SuperDuty Diagram

# A-1 SuperDuty Generator

Generator can be plumbed up to 50 feet from steam room.

Unit Dimensions: 18"W x 21"D x 48"H

Easy Installation: Built-in rollers assist with ease of

installation and maintenance.

# A-2 Optional NeverDown Generator

The diagram to the left shows a typical commercial steam room configuration using ThermaSol's SuperDuty generator. If generator A-1 needs service, it is easily unhooked and rolled out of the space and replaced with a second back-up generator (A-2) on the premises. The swap takes about 10 minutes.

### B Master Control

Start-up, shut down, standby temperature, room temperature, diagnostics, cleaning cycle; all controlled precisely to your club hours, 7 days per week.

# C Commercial Steam Head

# D Outside Room Timer

Activates steam session while SmartSteam<sup>™</sup> keeps the room at your chosen standby setting, avoiding a cold start.

# **E** In-Room Temperature Sensor

Ultra durable billet construction.