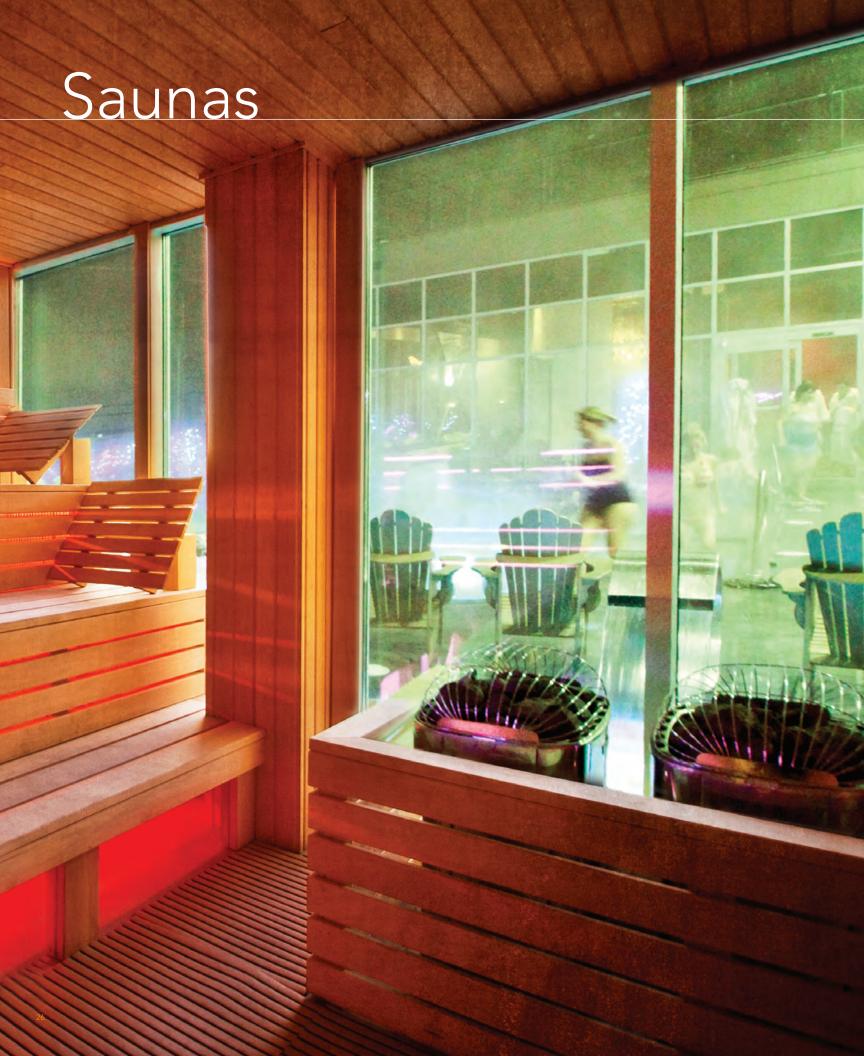

hermaSol's sauna rooms and heaters are inspired by the ancient traditions of Finland, where the sauna was invented. (Sauna means "bath" or "bathhouse" in Finnish). Ideal for hotel or spa owners who want to provide guests with an authentic Finnish sauna experience, our freestanding modular saunas are completely self-contained, fitted with the latest technology and crafted from the finest Tongue & Groove Western Red Cedar. These well-designed systems encourage guests (and business owners) to relax their bodies and minds!

# **Commercial Sauna Heaters**

- Standard remote time and temperature control included
- Optional premium remote digital time and temperature control with LED readout.
- Stones Included peridotite (igneous type stone similar to granite) - 50 lb. box

# **Traditional Sauna Rooms - Modular**

- Free standing
- Includes everything
- All wall and ceiling panels finished inside and out with clear Western Red Cedar
- Pre-assembled benches
- Pre-hung door
- Sauna light
- Bucket and ladle
- Thermometer and all necessary hardware
- Removable duck-board flooring
- Easy assembly No studding necessary

# **Custom Cut Sauna Rooms - Pre-cut**

- Heater included
- You supply the studding, insulation and exterior
- We provide the interior
- Clear Western Red Cedar (per your specs)
- Pre-assembled benches
- Pre-hung door
- Sauna light
- Bucket and Ladle
- Thermometer and all necessary hardware and trim, including removable duck-board flooring
- Floor not included