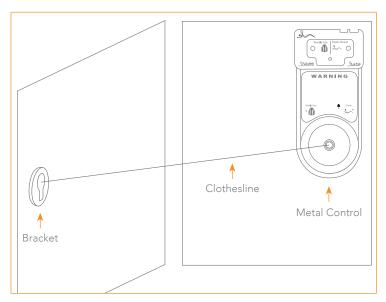

# O (4) Metal Controls

The time and temperature control is made with all metal construction – not plated plastic.

# D (4) Metal Controls

The time and temperature control is made with all metal construction – not plated plastic.

# C Metal Control

The time and temperature control is made with all metal construction – not plated plastic.