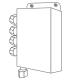

# A Hotel SteamSuite Generator (Multi-Room)

Please contact Customer Service (800.776.0711) for sizing.

**Unit Dimensions:** 18.5"L x 13.875"W x 18"H

# Part numbers:

| HSS-250-2 | HSS-400-2 | HSS-650-2 |
|-----------|-----------|-----------|
| HSS-250-3 | HSS-400-3 | HSS-650-3 |
| HSS-250-4 | HSS-400-4 | HSS-650-4 |

The illustration to the left shows the SteamSuite package serving 4 individual hotel rooms. Each room has its own steam head and control system, allowing guests complete control of their private spa. The generator can be placed anywhere as long as the pipe run is not longer than 50 feet to any of the rooms. Accessibility to the generator is required. The Hotel SteamSuite generator can be used for 2, 3 or 4 rooms depending on your individual floor plan. In all configurations each room has its own steam head and control system.

# Part numbers:

| HSS-250-2 | HSS-400-2 | HSS-650-2 |
|-----------|-----------|-----------|
| HSS-250-3 | HSS-400-3 | HSS-650-3 |
| HSS-250-4 | HSS-400-4 | HSS-650-4 |