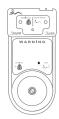

# **PowerPak**

PowerPak Generator 18.25"W x 16.25"D x 32"H

# **Power Pak Generator**

All system components come packaged together for convenient ordering and elimination of errors

Fully programmable digital control system: convenient and easy to use

7 day programmability: time, temperature, cleaning and optimized for day-to-day settings

# WARNING! HOT DO NOT TOUCH